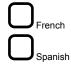

## 6th grade

World Language/Electives: 9 weeks of each Spanish/French/STEM/PE

## 7th grade

Please choose one Fine Arts class:

World Language/Electives: Choose a World Language. Students will have the WL for a semester and the other semester will be a rotation of STEM/PE/Art.