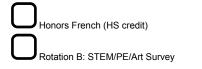

(Choose a World Language if you want the high school credit. You may need to take a test to make sure you are ready for Honors. Otherwise choose the rotation option)

Honor

Honors Spanish (HS credit)