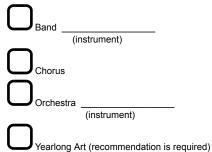

## 8th grade

| Please choose one Fine Arts class:      |              |
|-----------------------------------------|--------------|
| Band                                    |              |
|                                         | (instrument) |
| Chorus                                  |              |
|                                         |              |
| (inst                                   | rument)      |
| Rotation A: STEM/PE//Art                |              |
| Visual Art (recommendation is required) |              |