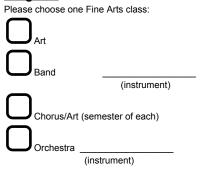

## 7th grade

Please choose one Fine Arts class:

World Language/Electives: Choose a World Language. Students will have the WL for a semester and the other semester will be a rotation of STEM/PE/Art.